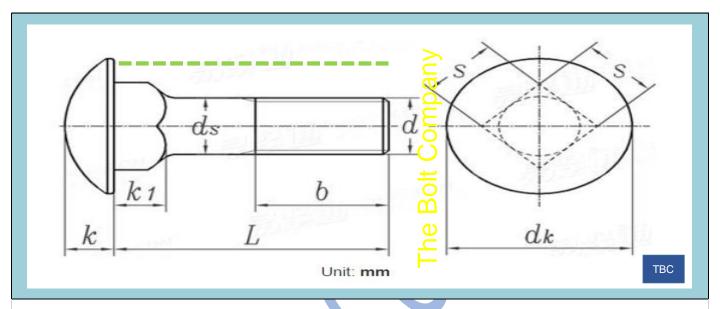

## **Thread Calculations**

The length of the 603 is measured from the head for the whole length of the countersunk set. The reason for this is because the piece is countersunk and the calculation includes the set in point which is the overall length of the fastener. The 7991 is usually a surface flush finish. This assists in machine parts fitting.